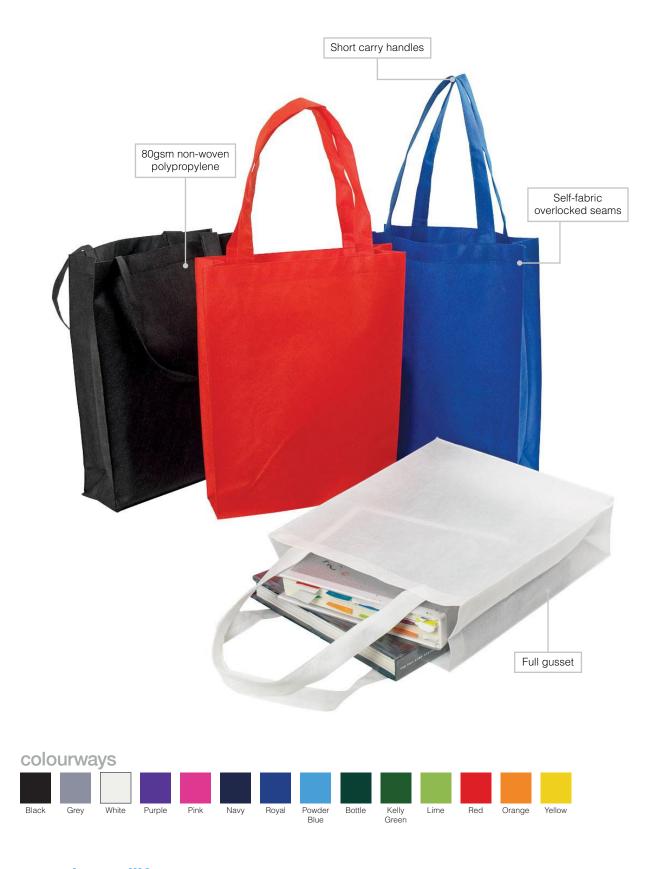

1 180mm W x 200mm H 2 180mm W x 200mm H

• 80gsm non-woven polypropolene

Back 2

• Self-fabric overlocked seams

Short carry handles

• Full gusset

PACKAGING: Each bag packed in an individual poly bag

with a silica gel sachet.